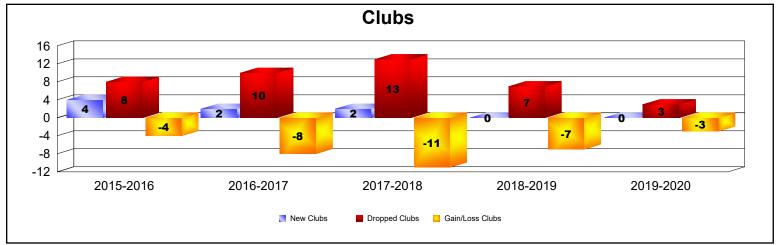

## **Multiple District 25**

| Year      | New<br>Clubs | Dropped<br>Clubs | Gain/<br>Loss<br>Clubs | New<br>Members | Charter<br>Members | Reinstate<br>Members | Transfer<br>Members | Total<br>Member<br>Added | Total<br>Members<br>Dropped | Gain/<br>Loss<br>Members |
|-----------|--------------|------------------|------------------------|----------------|--------------------|----------------------|---------------------|--------------------------|-----------------------------|--------------------------|
| 2015-2016 | 4            | 8                | -4                     | 828            | 125                | 70                   | 43                  | 1,066                    | 1,169                       | -103                     |
| 2016-2017 | 2            | 10               | -8                     | 881            | 70                 | 39                   | 26                  | 1,016                    | 1,275                       | -259                     |
| 2017-2018 | 2            | 13               | -11                    | 848            | 53                 | 52                   | 51                  | 1,004                    | 1,371                       | -367                     |
| 2018-2019 | 0            | 7                | -7                     | 753            | 6                  | 50                   | 49                  | 858                      | 1,084                       | -226                     |
| 2019-2020 | 0            | 3                | -3                     | 550            | 13                 | 50                   | 33                  | 646                      | 977                         | -331                     |
| Average   | 2            | 8                | -7                     | 772            | 53                 | 52                   | 40                  | 918                      | 1,175                       | -257                     |