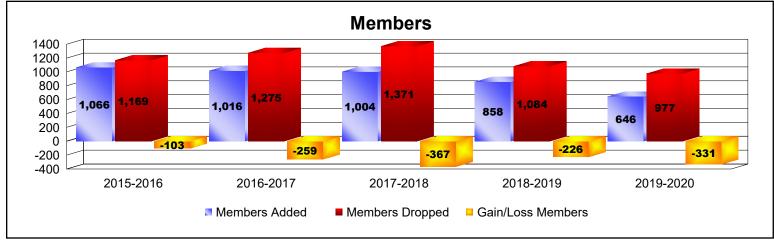

## **Multiple District 25**

| Year      | New<br>Clubs | Dropped<br>Clubs | Gain/<br>Loss<br>Clubs | New<br>Members | Charter<br>Members | Reinstate<br>Members | Transfer<br>Members | Total<br>Member<br>Added | Total<br>Members<br>Dropped | Gain/<br>Loss<br>Members |
|-----------|--------------|------------------|------------------------|----------------|--------------------|----------------------|---------------------|--------------------------|-----------------------------|--------------------------|
| 2015-2016 | 4            | 8                | -4                     | 828            | 125                | 70                   | 43                  | 1,066                    | 1,169                       | -103                     |
| 2016-2017 | 2            | 10               | -8                     | 881            | 70                 | 39                   | 26                  | 1,016                    | 1,275                       | -259                     |
| 2017-2018 | 2            | 13               | -11                    | 848            | 53                 | 52                   | 51                  | 1,004                    | 1,371                       | -367                     |
| 2018-2019 | 0            | 7                | -7                     | 753            | 6                  | 50                   | 49                  | 858                      | 1,084                       | -226                     |
| 2019-2020 | 0            | 3                | -3                     | 550            | 13                 | 50                   | 33                  | 646                      | 977                         | -331                     |
| Average   | 2            | 8                | -7                     | 772            | 53                 | 52                   | 40                  | 918                      | 1,175                       | -257                     |