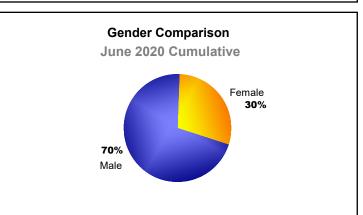

| 1,371                       | -367                     |
| 2018-2019 | 0            | 7                | -7                     | 753            | 6                  | 50                   | 49                  | 858                      | 1,084                       | -226                     |
| 2019-2020 | 0            | 3                | -3                     | 550            | 13                 | 50                   | 33                  | 646                      | 977                         | -331                     |
| Average   | 2            | 8                | -7                     | 772            | 53                 | 52                   | 40                  | 918                      | 1,175                       | -257                     |









MBR0065 Page 1 of 1 9/9/2020 2:55:58AM