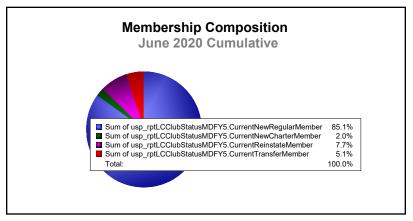

| 1,371                       | -367                     |
| 2018-2019 | 0            | 7                | -7                     | 753            | 6                  | 50                   | 49                  | 858                      | 1,084                       | -226                     |
| 2019-2020 | 0            | 3                | -3                     | 550            | 13                 | 50                   | 33                  | 646                      | 977                         | -331                     |
| Average   | 2            | 8                | -7                     | 772            | 53                 | 52                   | 40                  | 918                      | 1,175                       | -257                     |









MBR0065 Page 1 of 1 9/9/2020 2:55:58AM